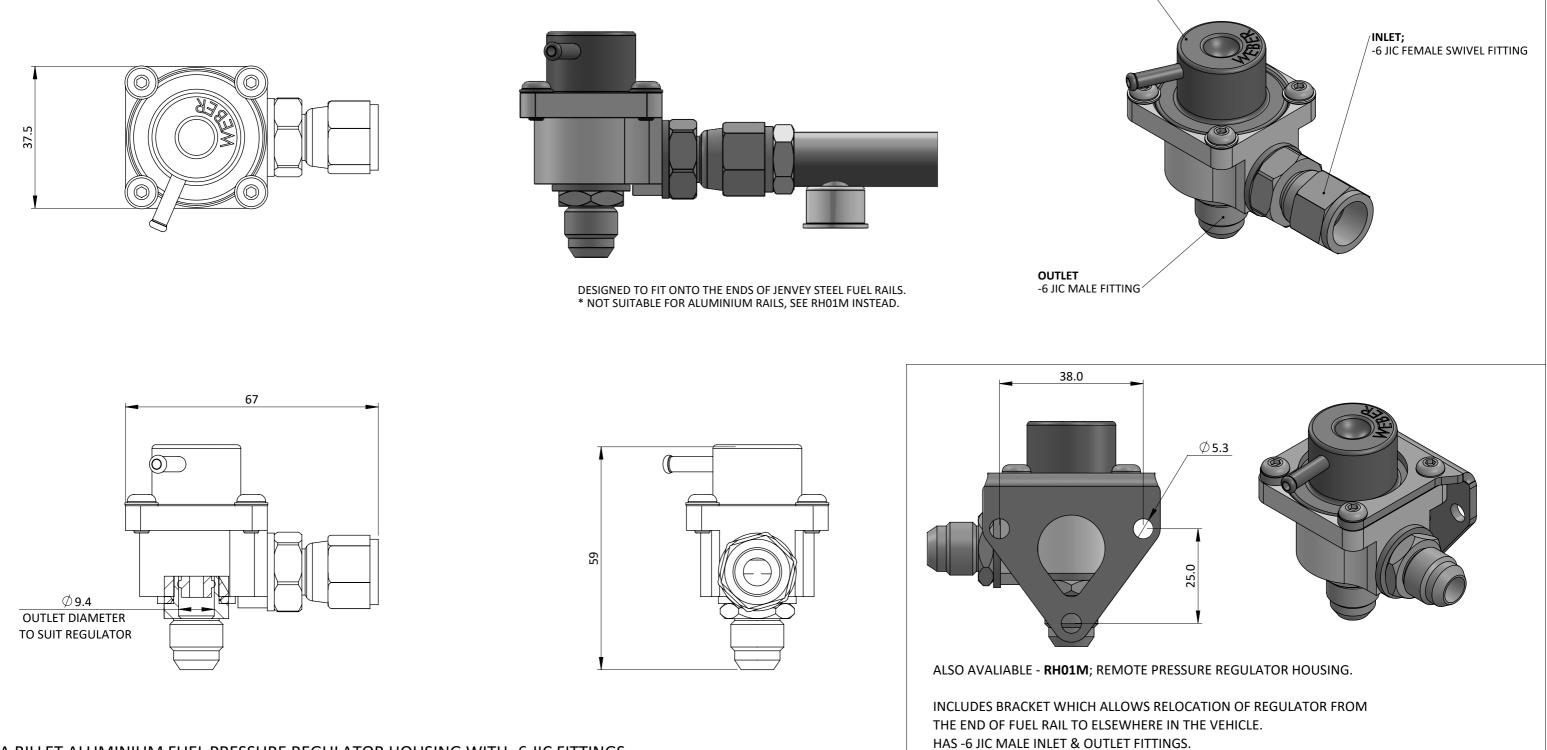

## RH01 - PRESSURE REGULATOR HOUSING 9.4MM

SUITS WEBER OR BOSCH (MINI A /38/5) REGULATORS

A BILLET ALUMINIUM FUEL PRESSURE REGULATOR HOUSING WITH -6 JIC FITTINGS. THE 9.4mm RELATES TO THE HOLE DIAMETER REQUIRED TO SUIT THE 'O'RING ON THE REGULATOR. COMPATIBLE WITH ALL PRESSURE REGUALTORS SOLD BY JENVEY. \* REGULATOR SHOWN SOLD SEPERATELY.

THIS REGULATOR HOUSING IS ONLY SUITABLE FOR OUR STEEL FUEL RAILS AND NOT FOR USE ON OUR BILLET ALUMINIUM RAILS. WE RECOMMEND USING RH01M REMOTE HOUSING FOR OUR BILLET FUEL RAILS.

\*RECOMMENDED FOR ALUMINIUM FUEL RAILS Frame: 1 of 1 Version: 1 Tel 01746 768810 © JENVEY DYNAMICS LTD. 2015