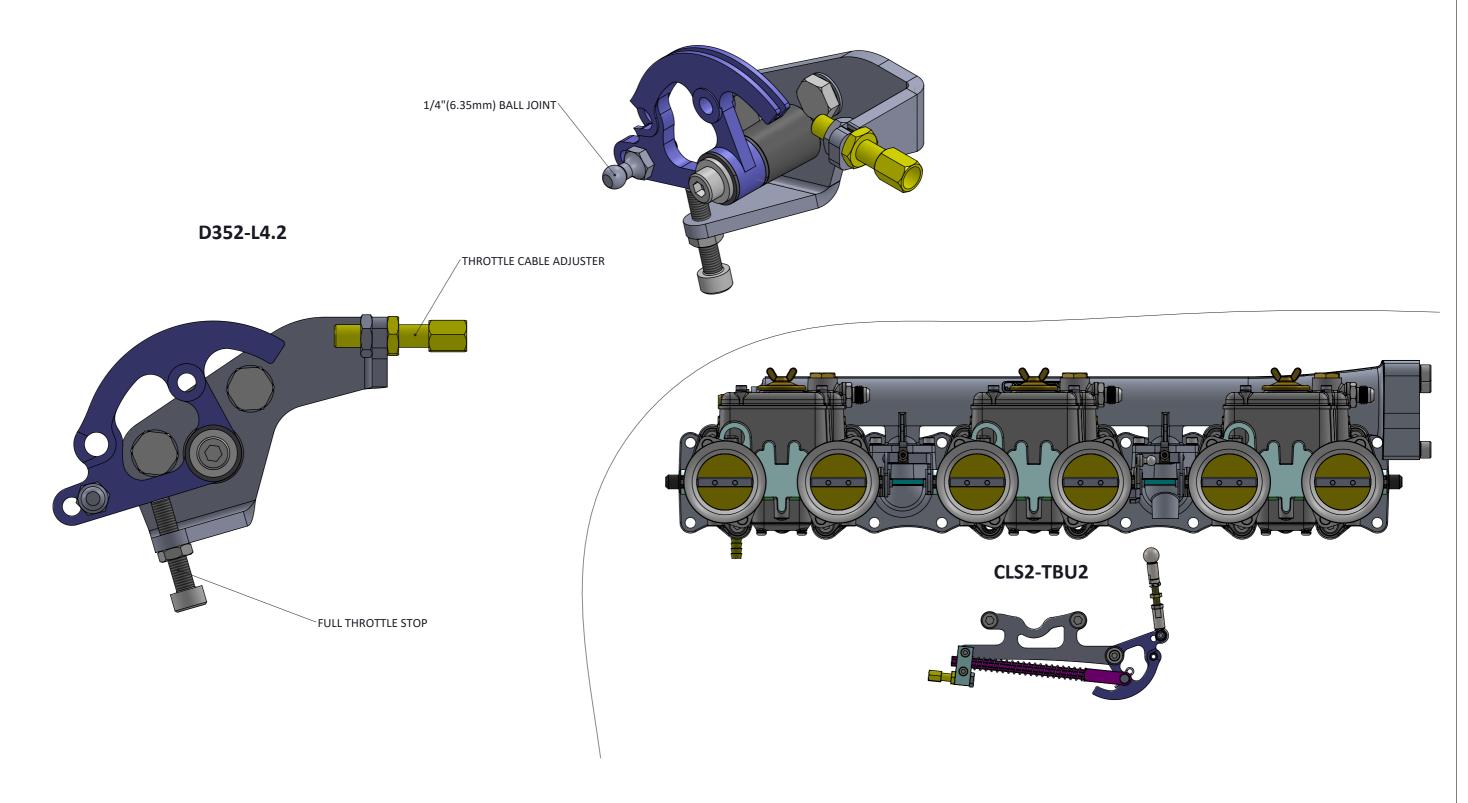

## CLJ-4.2RH - JAGUAR XK6 4.2 RH LINKAGE

**Engineered to win** 

CLJ-4.2RH - ACCELERATOR LINKAGE KIT TO SUIT THE RH DRIVE JAGUAR E-TYPE SERIES 1-2, WITH 4.2 ENGINES, INCLUDES THE FOLLOWING PARTS:

D352-L4.2 - A DIRECT REPLACEMENT FOR THE OEM MECHANICAL LINKAGE BRACKET WHICH MOUNTS TO THE BULKHEAD OF THE E-TYPE & LINKS TO THE STANDARD LINKAGE ROD FROM THE PEDAL.

CLS2-TBU2 - LINKAGE WHICH MOUNTS TO THE UNDERSIDE OF DCOE THROTTLE BODIES, INCLUDES THE THROTTLE CABLE WHICH LINKS THE TWO ASSEMBLIES CONVERTING THE OEM MECHANICAL LINKAGE TO CABLE.

Frame: 1 of 1
Version: 1