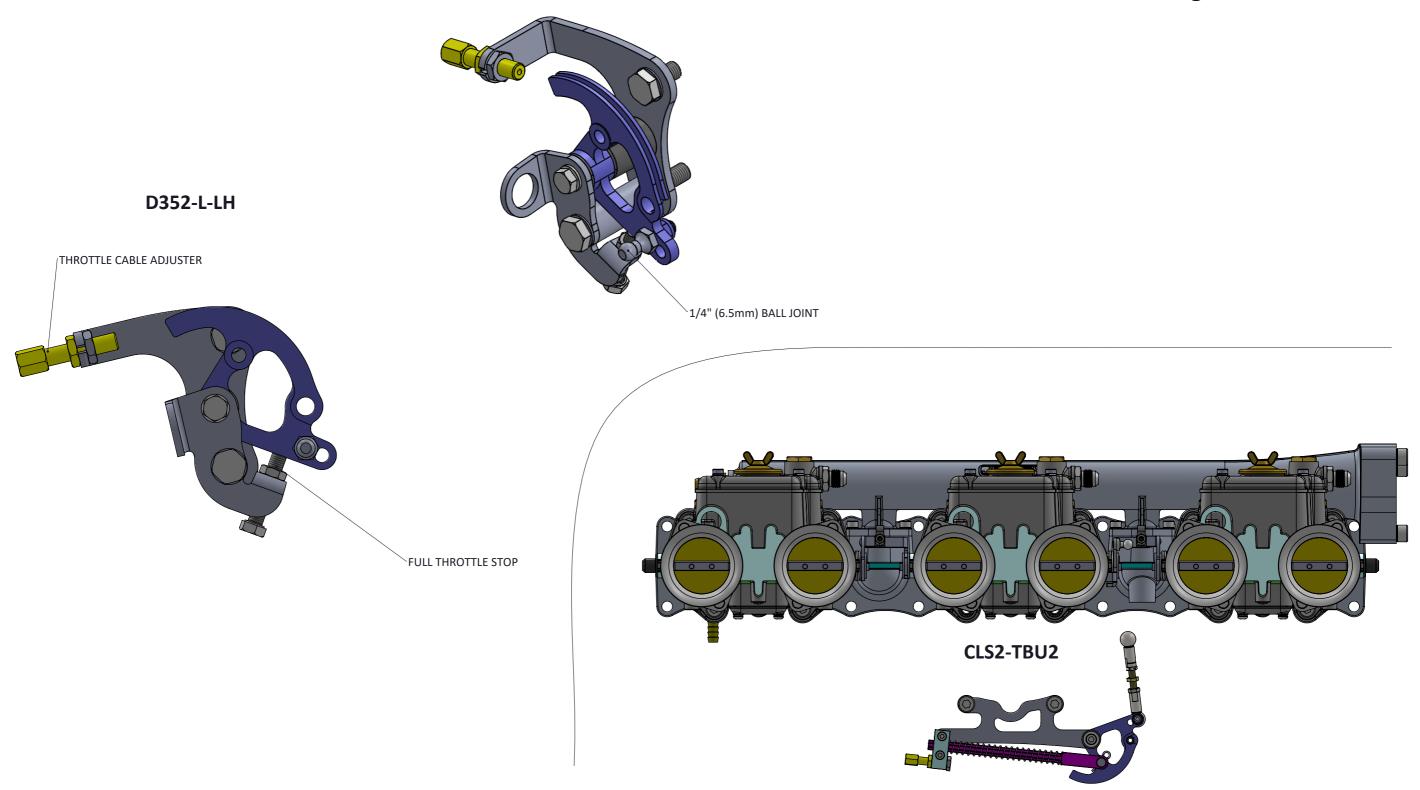

D352-L-LH - DIRECT REPLACEMENT FOR THE OEM MECHANICAL LINKAGE BRACKET WHICH MOUNTS TO THE BULKHEAD ON THE E-TYPE, & LINKS TO THE STANDARD LINKAGE ROD FROM THE PEDAL

CLS2-TBU2 - LINKAGE WHICH MOUNTS TO THE UNDERSIDE OF DCOE THROTTLE BODIES, INCLUDES THE THROTTLE CABLE WHICH LINKS THE TWO ASSEMBLIES, CONVERTING THE OEM MECHANICAL LINKAGE INTO CABLE.