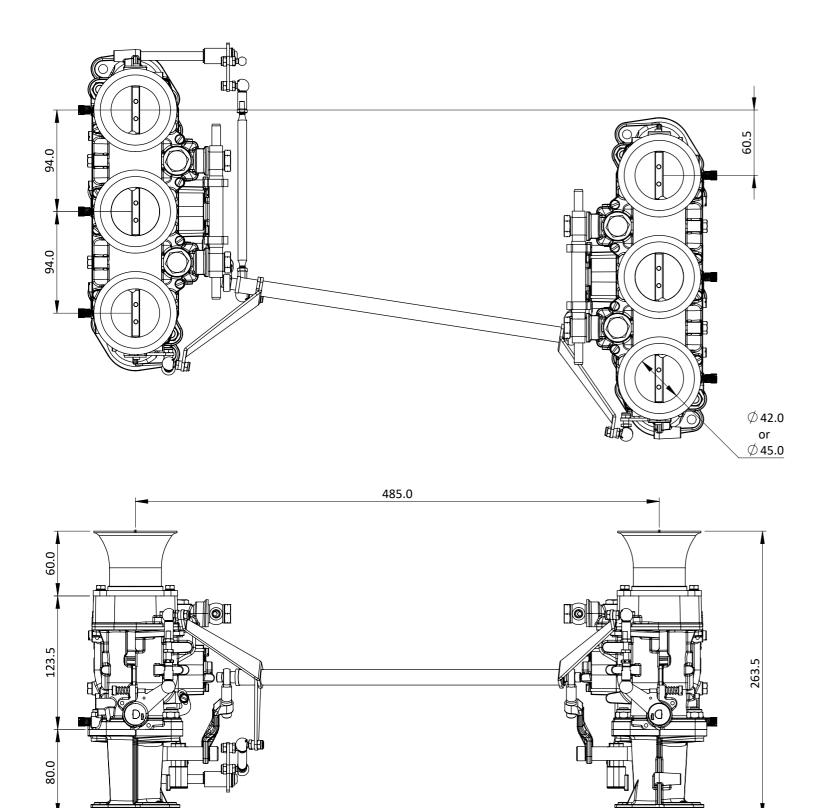

## CKPE06-XX - LINKAGE KIT FLAT - PORSCHE HERITAGE

The Heritage triple body is designed with major dimensions identical to triple vertical carburettors from Weber. Bodies are available in Ø42 or Ø45 with manifold outlet Ø35 or Ø39

The fuel rail is integrated within the body lid, supplied with Bosch EV14 350cc/min (237g) injectors. Resistance 12 Ohm The body comes with idle bypass adjustment, interconnecting link, internal throttle positioning sensor & injector loom with a 4 pin Deutsch DTM male connector.

Spindle rotation: 82 degrees. TP goes from 3.35 V at idle to 0.65 V open.

All bodies have been balanced and tested before leaving the factory.

Frame: Versior Tel 017