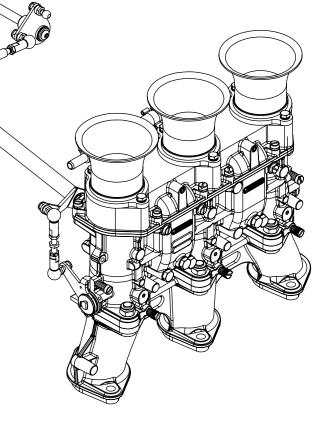

## CKPE06-XX - LINKAGE KIT FLAT - PORSCHE HERITAGE

The Heritage triple body is designed with major dimensions identical to triple vertical carburettors from Weber. Bodies are available in Ø42 or Ø45 with manifold outlet Ø35 or Ø39

The fuel rail is integrated within the body lid, supplied with Bosch EV14 350cc/min (237g) injectors. Resistance 12 Ohm The body comes with idle bypass adjustment, interconnecting link, internal throttle positioning sensor & injector loom with a 4 pin Deutsch DTM male connector.