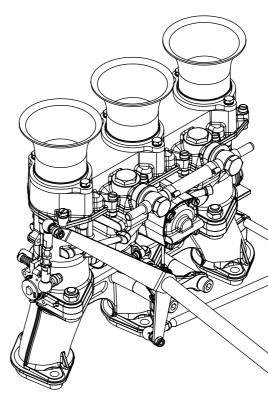

## CKPE06-XX - LINKAGE KIT FLAT - PORSCHE HERITAGE

The Heritage triple body is designed with major dimensions identical to triple vertical carburettors from Weber. Bodies are available in Ø42 or Ø45 with manifold outlet Ø35 or Ø39

The fuel rail is integrated within the body lid, supplied with Bosch EV14 350cc/min (237g) injectors. Resistance 12 Ohm The body comes with idle bypass adjustment, interconnecting link, internal throttle positioning sensor & injector loom with a 4 pin Deutsch DTM male connector.